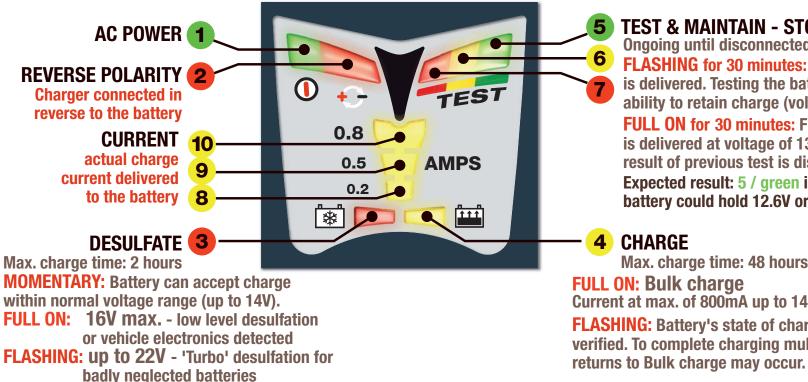

## **OptiMate 4 LED PANEL INDICATIONS** Numbering as per instruction manual. CHARGING STARTS AT 3 AND PROGRESSES TO 5,6,7.

**TEST & MAINTAIN - STORAGE Ongoing until disconnected from battery** FLASHING for 30 minutes: NO charge is delivered. Testing the battery's ability to retain charge (voltage). FULL ON for 30 minutes: Float charge is delivered at voltage of 13.6V and result of previous test is displayed. Expected result: 5 / green indicates

battery could hold 12.6V or higher.

4 CHARGE

Max. charge time: 48 hours **FULL ON: Bulk charge** Current at max. of 800mA up to 14.2-14.4V FLASHING: Battery's state of charge is verified. To complete charging multiple